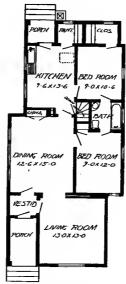

th a complete set of typewritten specifications is

### ONLY

# \$5.00



Design No. 2006

of Blue Prints, together with a complete set of typewritten specifications is

### ONLY

# \$5.00

We mail Plans and Specifications the same day order is received.



First Floor Plan



Second Floor Plan

Size: Width, 22 feet; length, 36 feet, exclusive of porch

Blue prints consist of cellar and foundation plan; first and second floor plans; front, rear, two side elevations; wall sections and all necessary interior details. Specifications consist of about twenty pages of typewritten matter.

Full and complete working plans and specifications of this house will be furnished for \$5.00. Cost of this house is from about \$1,850.00 to about \$2,050.00, according to the locality in which it is built





Floor Plan

Size: Width, 25 feet; length, 48 feet 6 inches

Blue prints consist of foundation plan; roof plan; floor plan; front, rear, two side elevations; wall sections and all necessary interior details. Specifications consist of about fifteen pages of type-written matter written matter.

Full and complete working plans and specifications of this house will be furnished for \$5.00. Cost of this house is from about \$1,250.00 to about \$1,500.00, according to the locality in which it is built.

### PRICE

of Blue Prints, together with a complete set of typewritten specifications is

**ONLY** 

\$5.00



of Blue Prints, together with a complete set of typewritten specifications is

### ONLY

# \$5.00

We mail Plans and Specifications the same day order is received.

### Design No. 2001